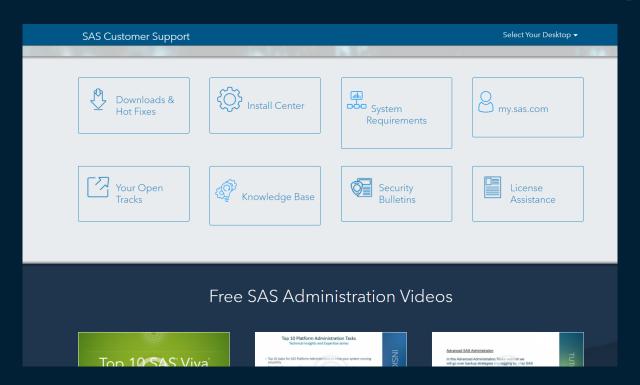

#### SAS Administrator Resources

https://support.sas.com/en/sas-administrators.html

Questions? Comments? Top 3 trivia finisher? Ideas for future topics?

Contact me at: Shelley.Sessoms@sas.com

sas.com