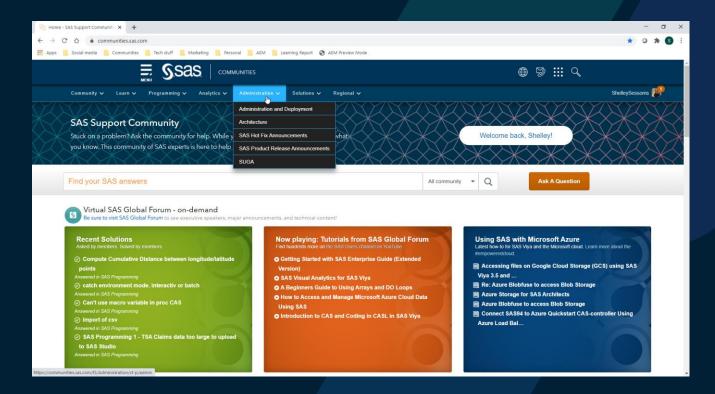

## Navigating the communities: communities.sas.com

Ask your technical questions of other admins, architects, and SAS employees.