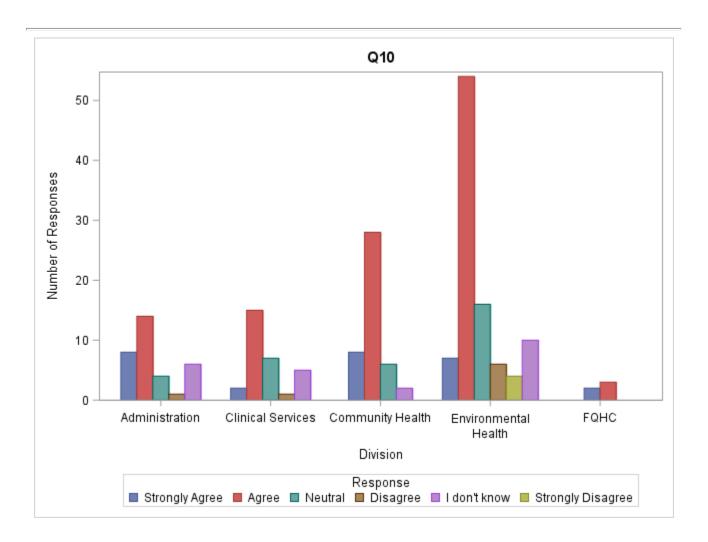

## Q10

Count Overall %

| Table of Division by Response |                   |       |         |          |                      |                 |        |  |  |  |
|-------------------------------|-------------------|-------|---------|----------|----------------------|-----------------|--------|--|--|--|
|                               | Strongly<br>Agree | Agree | Neutral | Disagree | Strongly<br>Disagree | l don't<br>know | Total  |  |  |  |
| Administration                | 8                 | 14    | 4       | 1        | 0                    | 6               | 33     |  |  |  |
|                               | 3.8%              | 6.7%  | 1.9%    | 0.5%     | 0.0%                 | 2.9%            | 15.8%  |  |  |  |
| Clinical Services             | 2                 | 15    | 7       | 1        | 0                    | 5               | 30     |  |  |  |
|                               | 1.0%              | 7.2%  | 3.3%    | 0.5%     | 0.0%                 | 2.4%            | 14.4%  |  |  |  |
| Community                     | 8                 | 28    | 6       | 0        | 0                    | 2               | 44     |  |  |  |
| Health                        | 3.8%              | 13.4% | 2.9%    | 0.0%     | 0.0%                 | 1.0%            | 21.1%  |  |  |  |
| Environmental                 | 7                 | 54    | 16      | 6        | 4                    | 10              | 97     |  |  |  |
| Health                        | 3.3%              | 25.8% | 7.7%    | 2.9%     | 1.9%                 | 4.8%            | 46.4%  |  |  |  |
| FQHC                          | 2                 | 3     | 0       | 0        | 0                    | 0               | 5      |  |  |  |
|                               | 1.0%              | 1.4%  | 0.0%    | 0.0%     | 0.0%                 | 0.0%            | 2.4%   |  |  |  |
| Total                         | 27                | 114   | 33      | 8        | 4                    | 23              | 209    |  |  |  |
|                               | 12.9%             | 54.5% | 15.8%   | 3.8%     | 1.9%                 | 11.0%           | 100.0% |  |  |  |