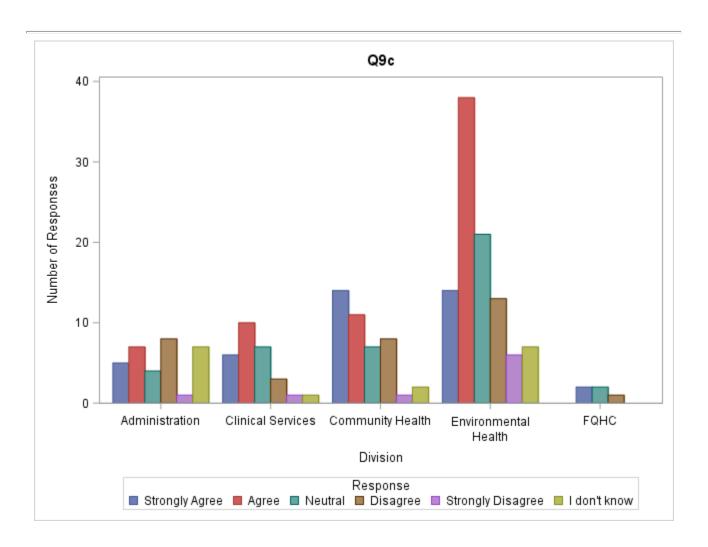

## Q9c

Count Overall %

| Table of Division by Response |                   |           |           |           |                      |                 |           |  |  |  |
|-------------------------------|-------------------|-----------|-----------|-----------|----------------------|-----------------|-----------|--|--|--|
| -                             | Strongly<br>Agree | Agree     | Neutral   | Disagree  | Strongly<br>Disagree | l don't<br>know | Total     |  |  |  |
| Administration                | 5                 | 7         | 4         | 8         | 1                    | 7               | 32        |  |  |  |
|                               | 2.4%              | 3.4%      | 1.9%      | 3.9%      | 0.5%                 | 3.4%            | 15.5%     |  |  |  |
| Clinical Services             | 6                 | 10        | 7         | 3         | 1                    | 1               | 28        |  |  |  |
|                               | 2.9%              | 4.8%      | 3.4%      | 1.4%      | 0.5%                 | 0.5%            | 13.5%     |  |  |  |
| Community                     | 14                | 11        | 7         | 8         | 1                    | 2               | 43        |  |  |  |
| Health                        | 6.8%              | 5.3%      | 3.4%      | 3.9%      | 0.5%                 | 1.0%            | 20.8%     |  |  |  |
| Environmental                 | 14                | 38        | 21        | 13        | 6                    | 7               | 99        |  |  |  |
| Health                        | 6.8%              | 18.4%     | 10.1%     | 6.3%      | 2.9%                 | 3.4%            | 47.8%     |  |  |  |
| FQHC                          | 2<br>1.0%         | 0<br>0.0% | 2<br>1.0% | 1<br>0.5% | 0.0%                 | 0.0%            | 5<br>2.4% |  |  |  |
| Total                         | 41                | 66        | 41        | 33        | 9                    | 17              | 207       |  |  |  |
|                               | 19.8%             | 31.9%     | 19.8%     | 15.9%     | 4.3%                 | 8.2%            | 100.0%    |  |  |  |