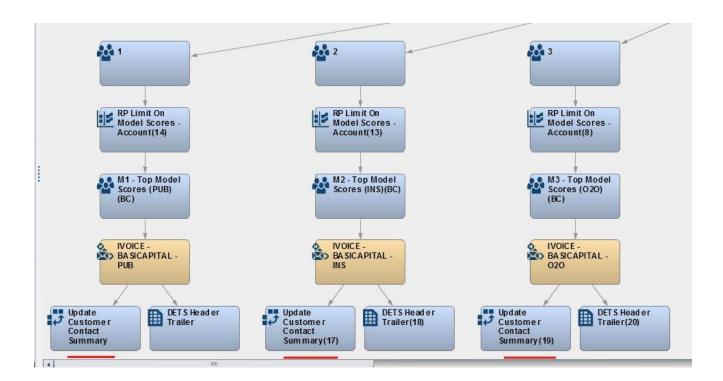

Campaign Diagram with multiple communication nodes and each communication node has a SAS Stored procedure attached to it (Update Customer Contact Summary) that updates a date field for a customer on a Customer Contact Summary Oracle Table.