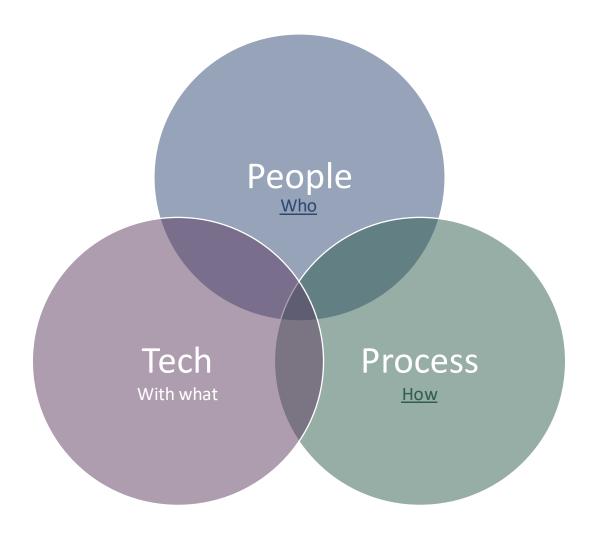

#### Poll II

Do you have the right competencies and processes in place to reach your current business goals.

- 1. Lack of both competencies and processes.
- 2. Lack of competencies
- 3. Lack of processes
- 4. Good on both