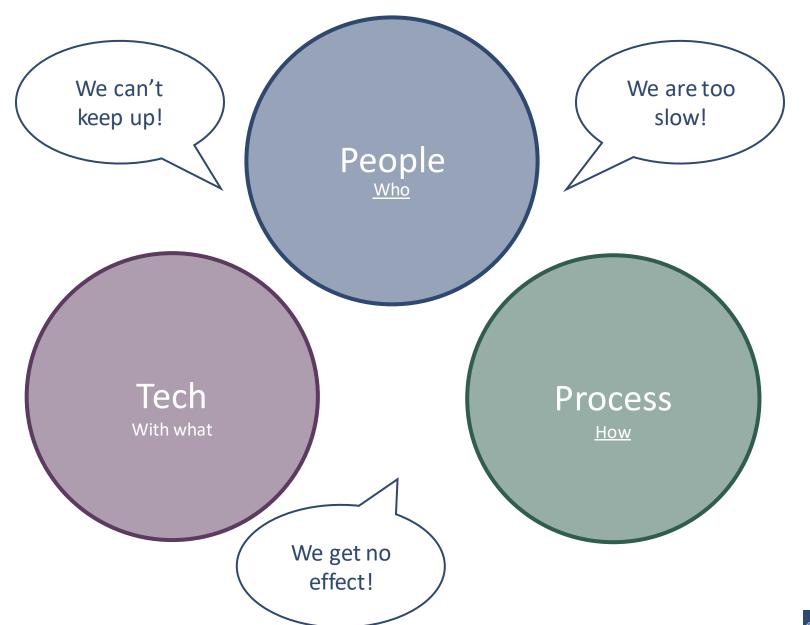

#### Poll II

Do you have the right competencies and processes in place to reach your current business goals.

- 1. Lack of both competencies and processes.
- 2. Lack of competencies
- 3. Lack of processes
- 4. Good on both