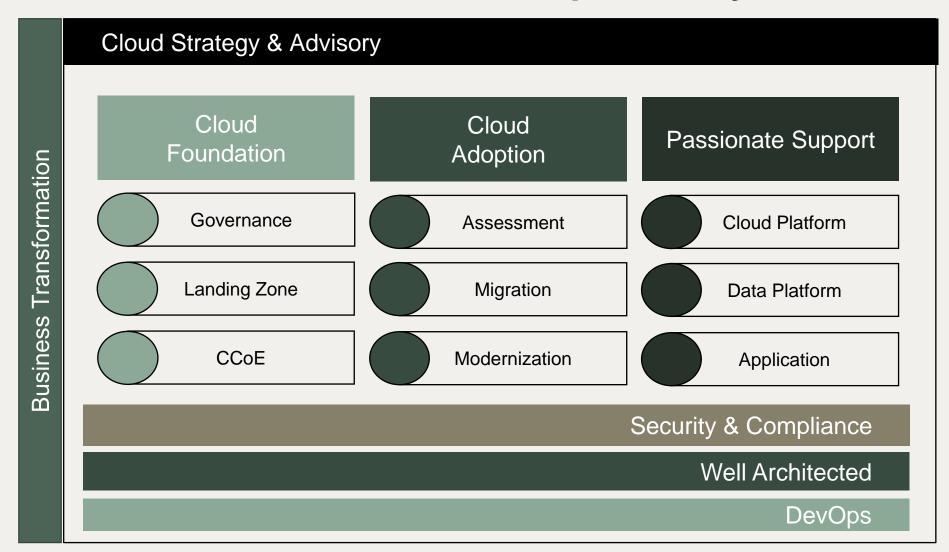

## Knowit Cloud Foundation Services

### Knowit Managed Landing Zone

Well Architected Review

Landing Zone Design

Landing Zone Build

Passionate Support for Landing Zone

#### knowit

"Landing Zone is a configured environment with a standard set of secured cloud infrastructure, policies, industry based best practices, guidelines, and centrally managed services."