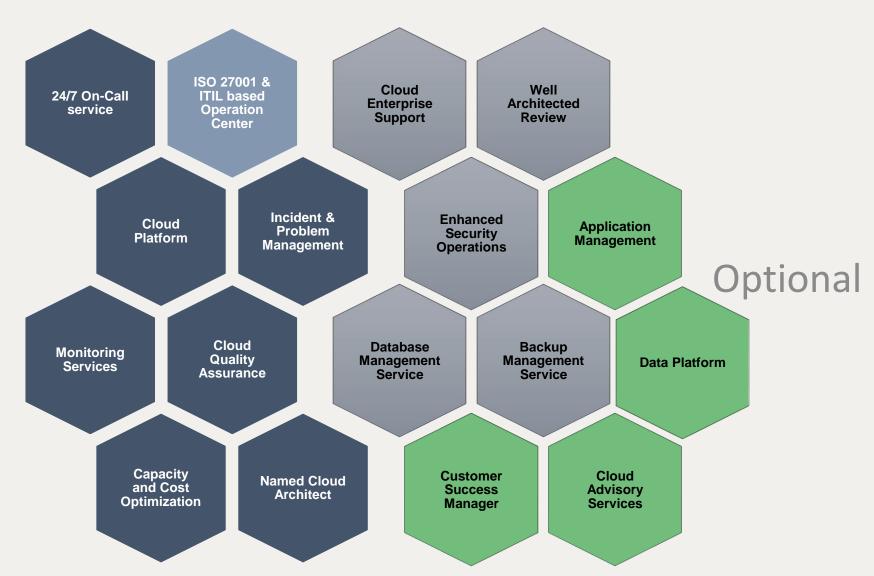

## Passionate Support

What

Passionate Support is Knowit's way of bundling all important Managed Services, from 24/7 operations to securing clients environments, under one solution.

Free your own resources to do the things you do best, and you can assure that services are ran based on best practices in a secure way. Ensure that your services are available when your Clients need them.

### Passionate Support Components

Included

knowit