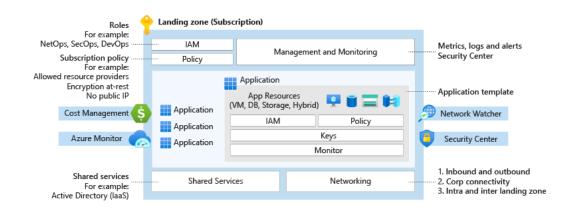

### Knowit Managed Landing Zone

Well Architected Review

Landing Zone Design

Landing Zone Build

Passionate Support for Landing Zone

#### knowit

"Landing Zone is a configured environment with a standard set of secured cloud infrastructure, policies, industry based best practices, guidelines, and centrally managed services."