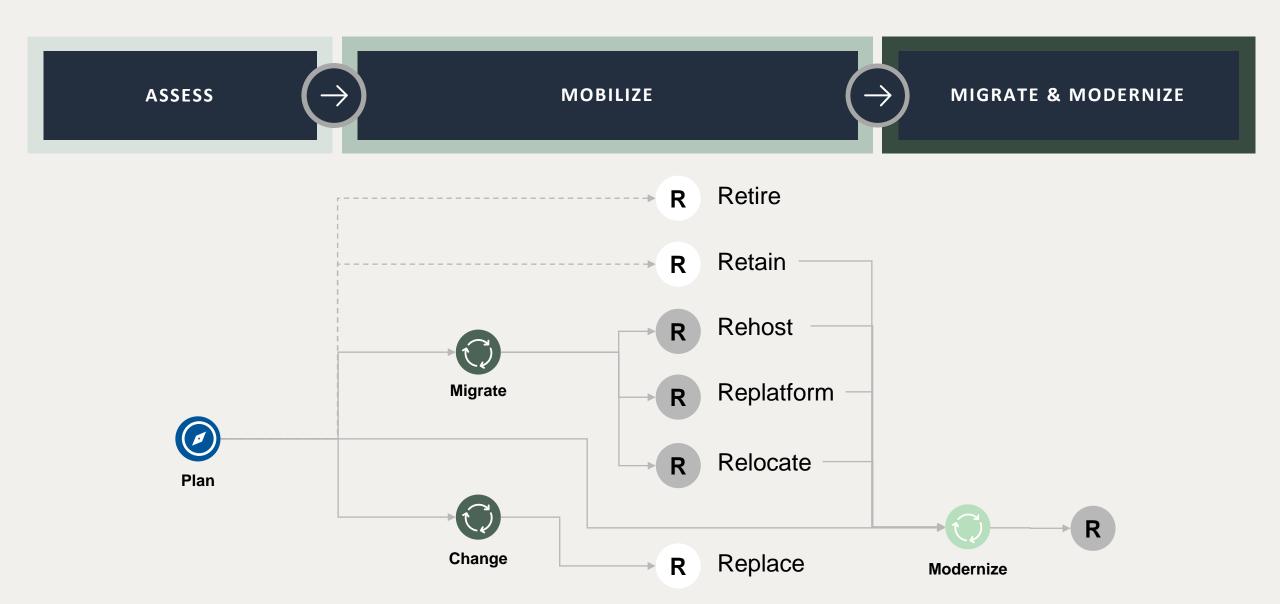

ces to meet demand, and reduce disruptions such as misconfigurations or temporary network issues.



#### Security

The ability to secure systems, assets, and information while delivering organisational value including confidentiality and integrity of data, Identity and access management through risk assessments and threat prevention strategies



## Knowit Cloud Foundation Services

### Knowit Managed Landing Zone

Well Architected Review

Landing Zone Design

Landing Zone Build

Passionate Support for Landing Zone

#### knowit

"Landing Zone is a configured environment with a standard set of secured cloud infrastructure, policies, industry based best practices, guidelines, and centrally managed services."



## Knowit Cloud Adaption

### Knowit Cloud Partnership Cloud adoption Services





## Migration Project Funding by AWS

Knowit applies
Migration
Assessment Funding
from AWS on
Customer's behalf.

Pre-requisite for the project funding is commonly agreed and signed Statement-of-Work.

The SoW is prewritten by Knowit migration specialists. The SoW shall be signed by Customer when ordering the project.

The project sign-off after a successful migration assessment delivery.



Customer is entitled to cancel the assignment in case of no funding granted by AWS.



### Knowit Managed Kubernetes on Cloud

Migration Assessment Migration Plan

Landing Zone Build Kubernetes Platform Build

Application Migration

Passionate Support for Kubernetes





#### knowit







(Upgrade/Expand)

Make your SAS environment great!



Your SAS
 Environment
 Simplified



**Pre Migration Asse