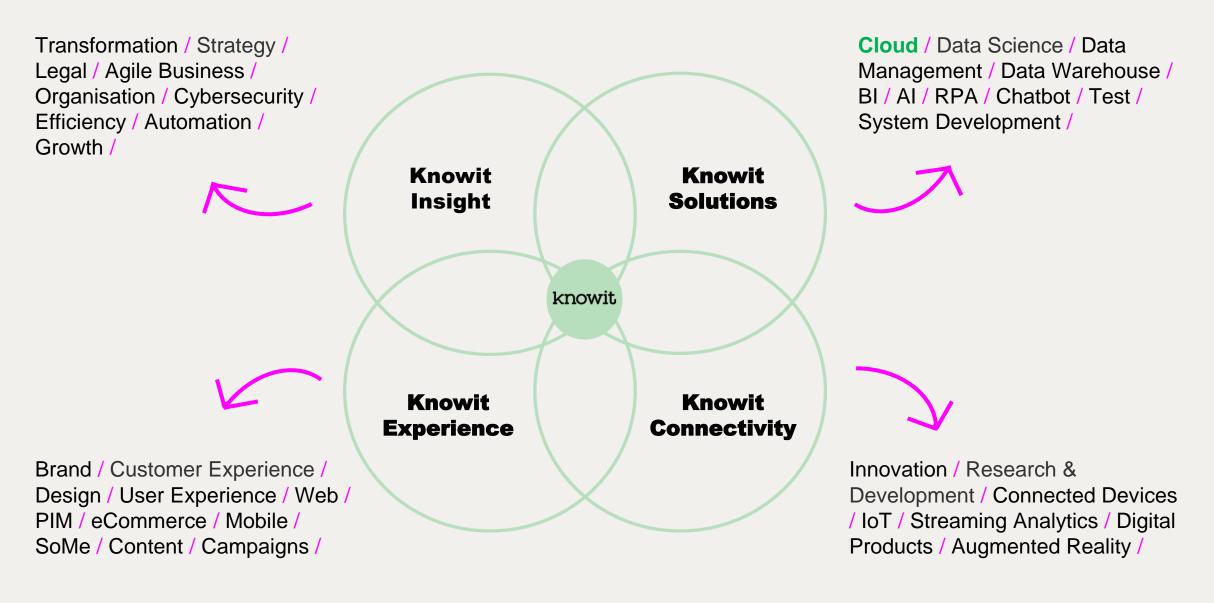

## Truly Nordic powerhouse for future solutions

3.900

/ full-time employees

5,450 MSEK

/ revenue

4 areas of business

/ Solutions, Experience, Insight and Connectivity

+1.000 clients