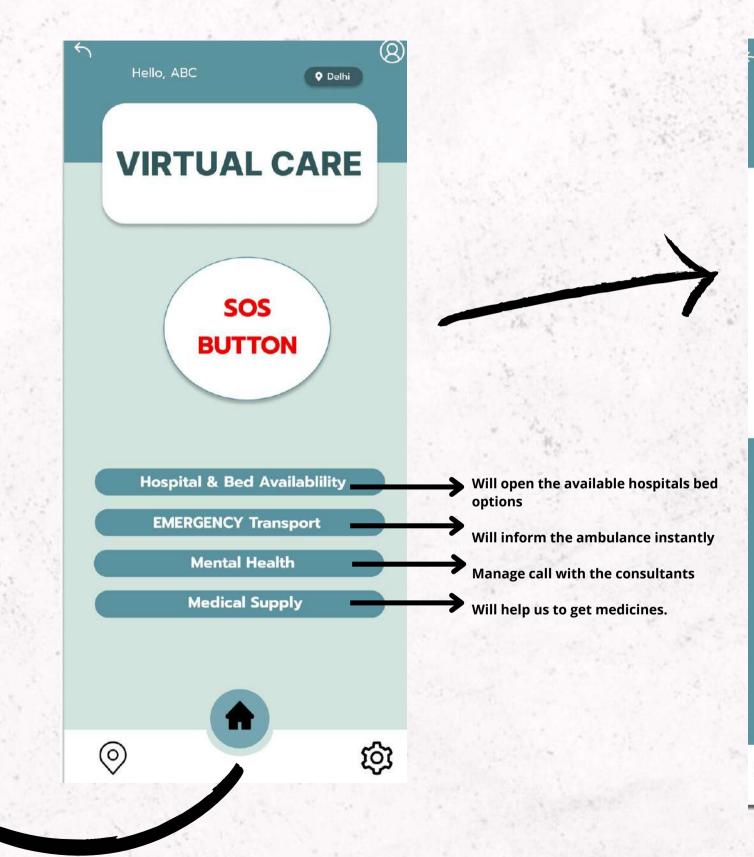

#### **Features of SOS Button**

Video call feature which will be initiated right after the clicking the emergency button to stay in touch with the response team or trained nurses till the time they reach to the destination to reduce the casualty in golden hour