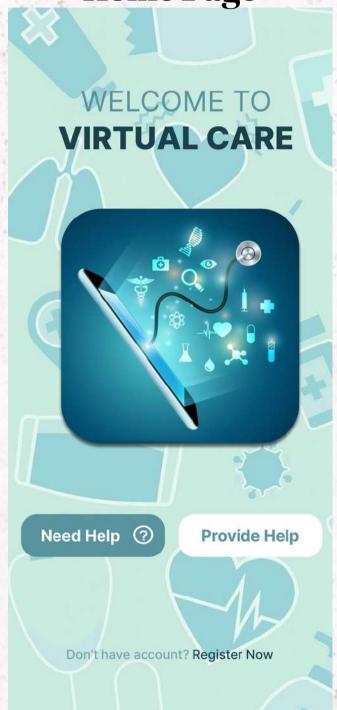

#### UI/UX of the Application

**Home Page** 

While logging if you are user then you will go to need help button and login and if you are help provider as any healthcare facilitator then you will login through provide help button