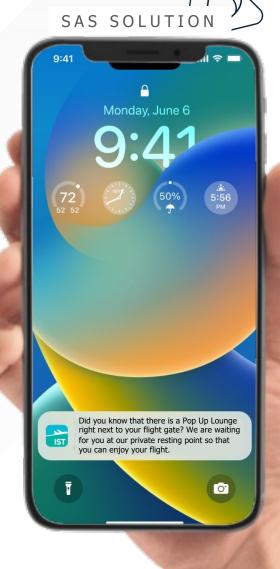

#### **PROACTIVE**

Suggesting new functions for an enhanced experience according to passenger travel purpose and in-app actions

f Directing users, who visit the shops and food & beverage areas, to AR Shopping

Reminding passengers traveling abroad to get an overseas departure duty stamp