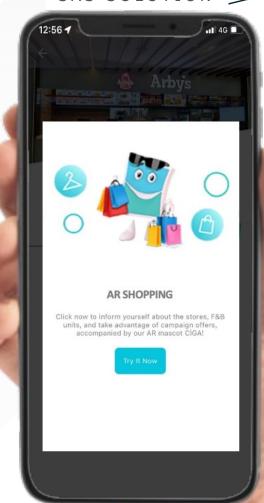

#### **PROACTIVE**

Suggesting new functions for an enhanced experience according to passenger travel purpose and in-app actions

f Directing users, who visit the shops and food & beverage areas, to AR Shopping