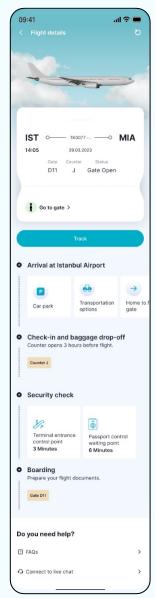

#### **PROACTIVE**

Instant suggestions according to in-terminal passenger route

Suggesting to a passenger, whose boarding gate is on Pier A for instance, the lounge on that pier

Directing users, who make a search on the app and then go back to homepage, to WhatsApp and Virtual Jy Assistant

#### PERSONALIZED ROUTE MENU

Suggesting a personalized route according to passenger profile preferences, flight information and time of arrival at the airport

Add/remove stops (coming soon)

REHAVIORAL PROPOSALS