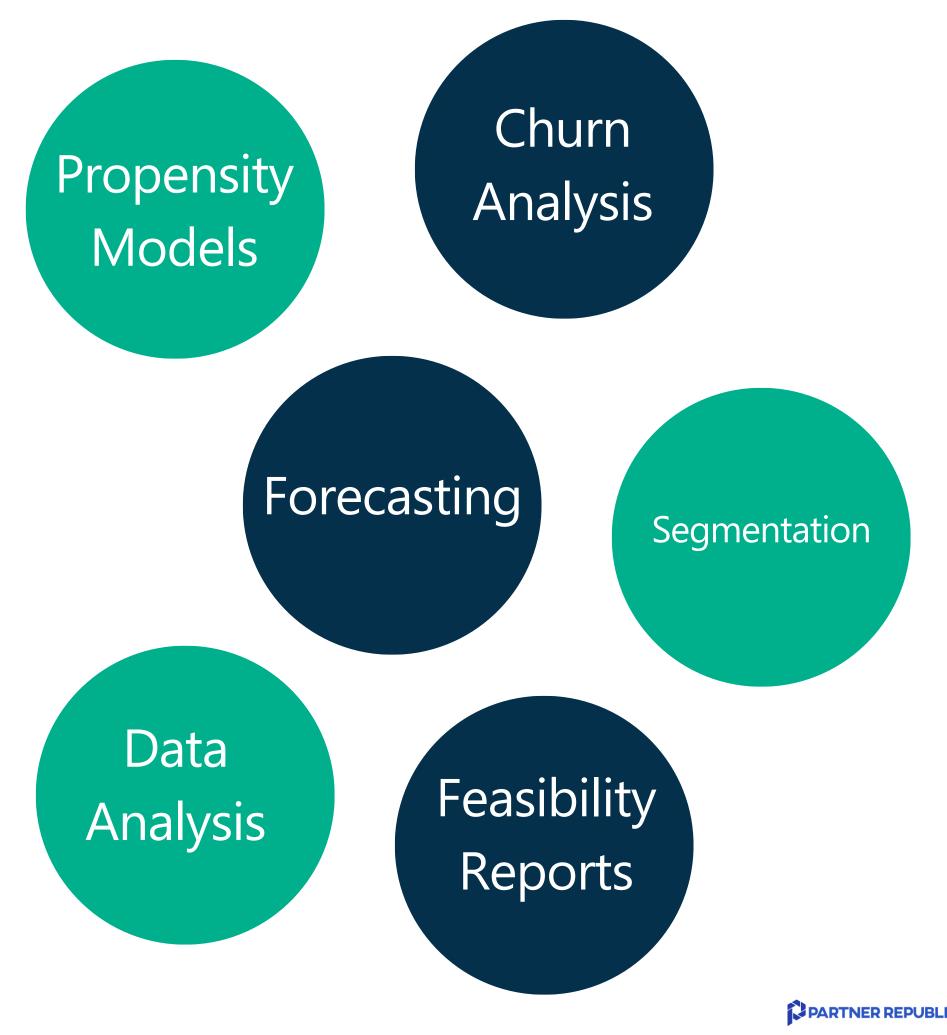

#### **Analytic Services**

We analyze your data with our competent analysts and provide you with information to produce the best business results.